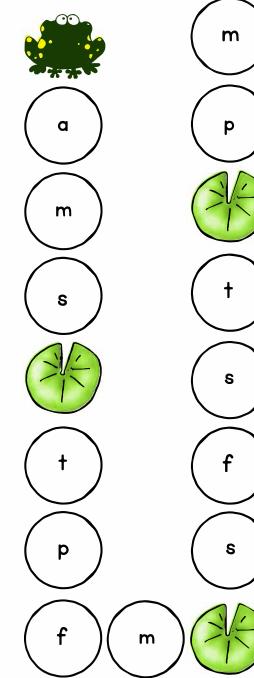

## Race to the Pond Directions: Roll the die to move along the path. Say the sounds as you move along. If you land on a lily pad, go back 2 spaces. It's a race to the pond!