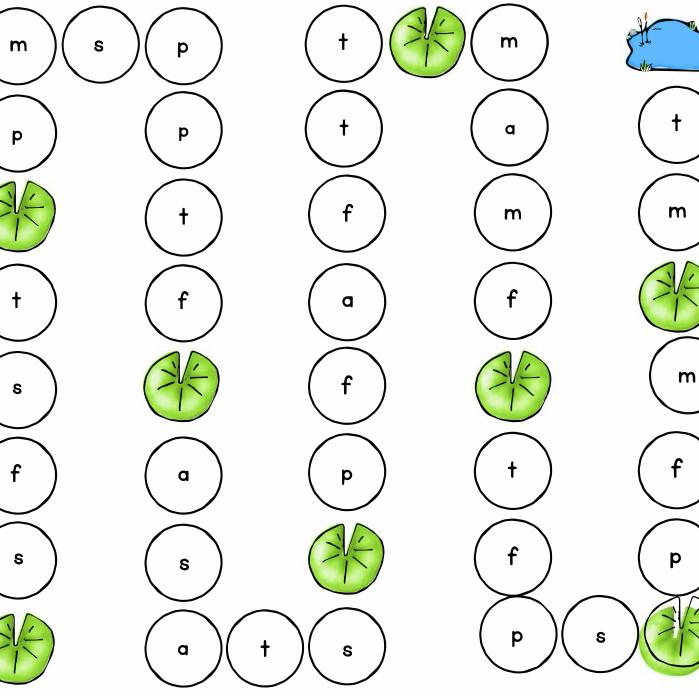

## Race to the Pond Directions: Roll the die to move along the path. Say the sounds as you move along. If you land on a lily pad, go back 2 spaces. It's a race to the pond!